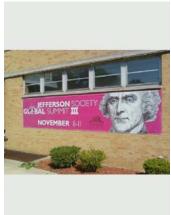

#### **Banners**

**Custom Printed In Photographic Quality.** Draped on walls, hung on poles, or flying in the breeze, MegaGrafix banners send a powerful message.

- ► Indoor And Outdoor
- **▶** Pole
- **▶** Feather
- Hanging Frames
- ► Flags
- Building Wraps
- Mounting/Hanging Systems