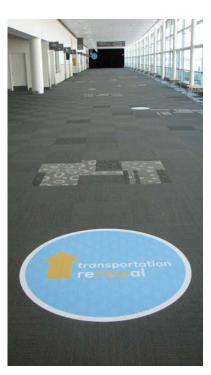

### **Floor Graphics**

**Sales-Boosting Graphics Are Effective Underfoot.** Vibrant, full-color graphics catch the attention of buyers before a decision is made.

- ► All Indoor Surfaces, Including Carpet
- Outdoor Surfaces, Including Concrete, Asphalt, Cement
- ► Anti-Skid