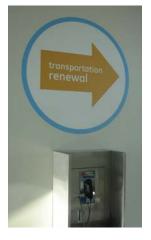

# **Wall Graphics**

**An Impressive Selection Of Graphic Systems.** Making valuable impressions on visitors; transform plain areas into sophisticated, elegant, and welcoming environments.

- ► Temporary/Permanent
- Custom Murals And Wallpaper
- Magnetic Signs