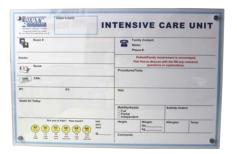

### Signage

The Right Signs And Graphics To Help You Increase Business Visibility. We take pride in providing the type of signage that's just right for you.

- Indoor/Outdoor
- Directional
- Yard Signs
- Site Signs
- Magnetic
- LED Edge Lit Frames
- Backlit
- **Dry Erase**