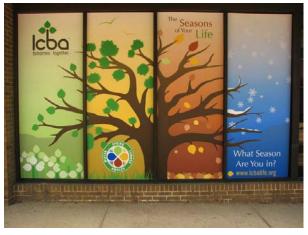

# **Wall Graphics**

**An Impressive Selection Of Graphic Systems.** Making valuable impressions on visitors; transform plain areas into sophisticated, elegant, and welcoming environments.

- ► Temporary/Permanent
- Custom Murals And Wallpaper
- Magnetic Signs