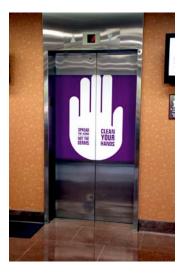

### **Window Graphics**

**Transform Your Windows Into Dynamic Messaging Tools.** Here are affordable, easy ways to put your products, services, logos and other essential information into clear view.

- Static Cling
- Perforated Mesh
- One/Two Sided Graphics
- **▶** PhotoTex