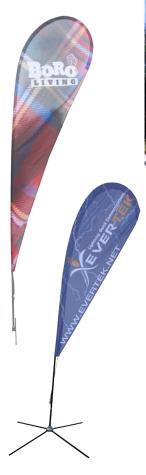

#### **Banners**

**Custom Printed In Photographic Quality.** Draped on walls, hung on poles, or flying in the breeze, MegaGrafix banners send a powerful message.

- ► Indoor And Outdoor
- **▶** Pole
- **▶** Feather
- Hanging Frames
- ► Flags
- Building Wraps
- Mounting/Hanging Systems