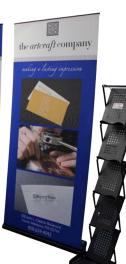

### **Trade Show Displays**

**Trade Show Displays - One Of Our Specialties.** We'll simplify the process of selecting and creating your display, helping your achieve that successful

convention.

- Portable
- Backwall
- ► Retractable
- ► Tabletop
- **▶** Towers
- Custom