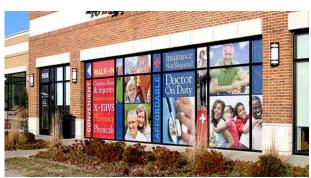

### **Window Graphics**

**Transform Your Windows Into Dynamic Messaging Tools.** Here are affordable, easy ways to put your products, services, logos and other essential information into clear view.

- Static Cling
- Perforated Mesh
- One/Two Sided Graphics
- **▶** PhotoTex