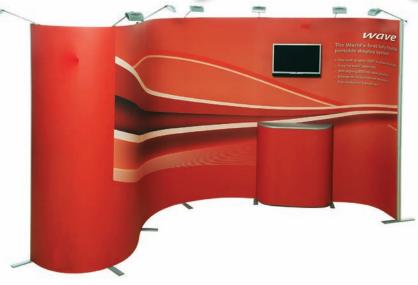

### **Trade Show Displays**

**Trade Show Displays - One Of Our Specialties.** We'll simplify the process of selecting and creating your display, helping your achieve that successful

convention.

- Portable
- Backwall
- ► Retractable
- ► Tabletop
- **▶** Towers
- Custom