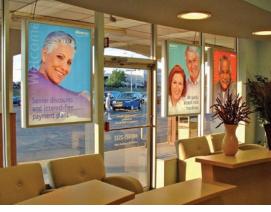

### **Window Graphics**

**Transform Your Windows Into Dynamic Messaging Tools.** Here are affordable, easy ways to put your products, services, logos and other essential information into clear view.

- Static Cling
- Perforated Mesh
- One/Two Sided Graphics
- **▶** PhotoTex