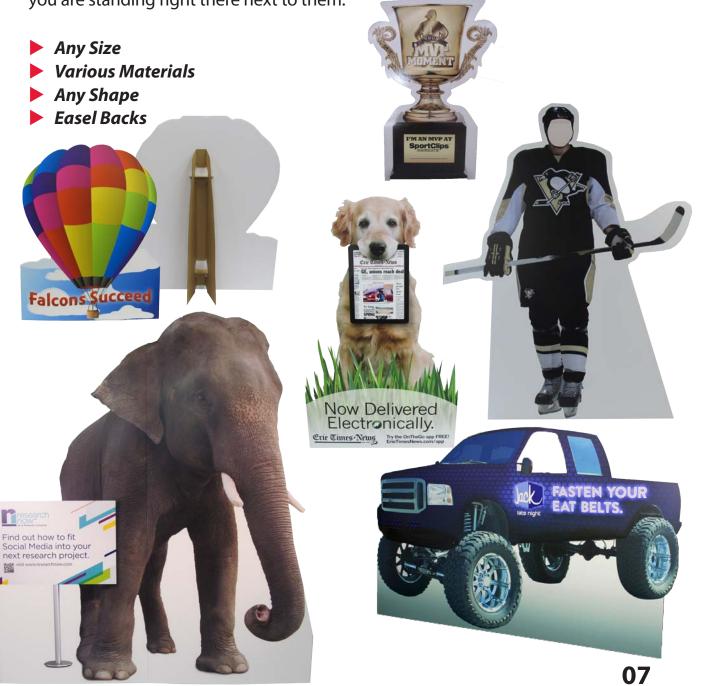

#### Life-Size Standees/Cut-Outs

**Anything You Can Think Of!** MegaGrafix standees/cut outs are so realistic its like you are standing right there next to them.