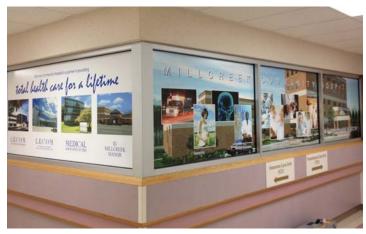

# **Wall Graphics**

**An Impressive Selection Of Graphic Systems.** Making valuable impressions on visitors; transform plain areas into sophisticated, elegant, and welcoming environments.

- ► Temporary/Permanent
- Custom Murals And Wallpaper
- Magnetic Signs